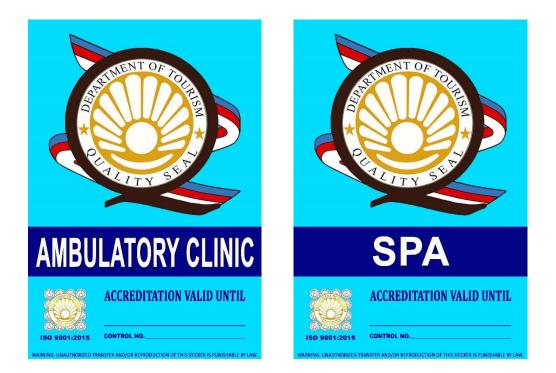

### REFLECTORIZED DOT ACCREDITATION STICKER LAYOUT FOR TOURISM ENTERPRISES



### **REFLECTORIZED DOT ACCREDITATION STICKER LAYOUT FOR OTHER TOURISM RELATED ENTERPRISES (GENERIC)**



**ANNEX C-1** 

# **TOURISM QUALITY SEAL LOGO**



### TEXT FONT USED: TIMES NEW ROMAN

### FONT COLOR: BLACK

# TAMPER-PROOF SECURITY HOLOGRAM STICKER WITH PROTECTIVE OVERLAY



### **TRANSPARENT COLOR FOR THE SPACES**

Actual Size: 1" x 1"

## STICKER FOR HOTEL, RESORT, APARTMENT HOTEL AND MABUHAY ACCOMMODATION









#### **SAMPLE LAYOUT**

### STICKER FOR HOMESTAY AND ECOLODGE



## STICKER FOR MICE VENUE AND MICE ORGANIZER





## **STICKER FOR TRAVEL AND TOURS SERVICES**









## **STICKER FOR TOURIST AIR AND WATER TRANSPORT OPERATOR**





### **STICKER FOR HEALTH AND WELLNESS**





## STICKER FOR FARM TOURISM CAMP, RESTAURANT, TOURISM TRAINING CENTER AND SURFING CAMP









### STICKER FOR OTHER TOURISM RELATED ENTERPRISES (GENERIC)

ADVENTURE AND ECOTOURISM FACILITY, DEPARTMENT STORE, GALLERY, MUSEUM, MEDICAL CONCIERGE, REST AREA, SHOOTING RANGE, SPECIALTY SHOP, SPORTS AND RECREATIONAL CLUB/CENTER, TOURISM RECREATION CENTER, TOURISM ENTERTAINMENT COMPLEX, ZOO