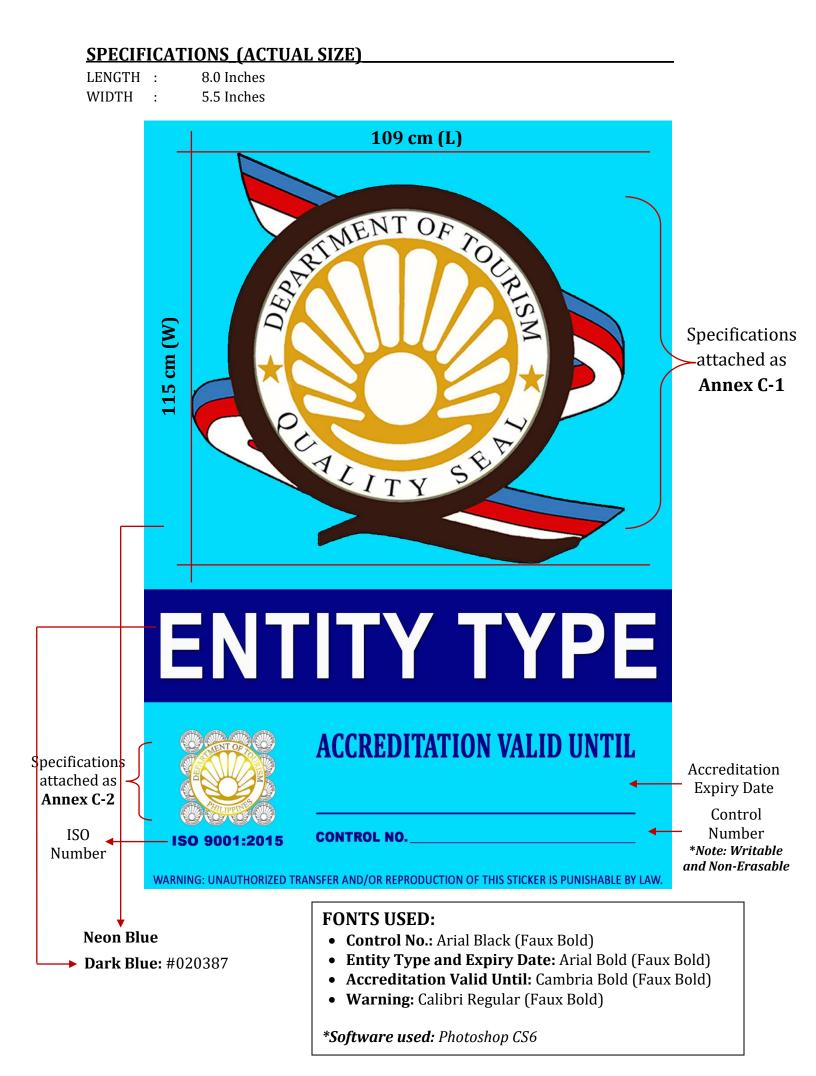

### REFLECTORIZED DOT ACCREDITATION STICKER LAYOUT FOR TOURISM ENTERPRISES

# **TOURISM QUALITY SEAL LOGO**

### TEXT FONT USED: TIMES NEW ROMAN

### FONT COLOR: BLACK

### **TRANSPARENT COLOR FOR THE SPACES**

Actual Size: 1" x 1"