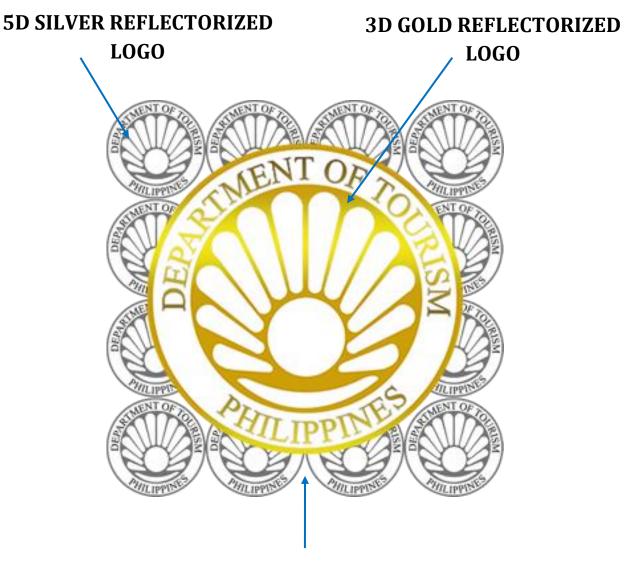

# TAMPER-PROOF SECURITY HOLOGRAM STICKER WITH PROTECTIVE OVERLAY

### **TRANSPARENT COLOR FOR THE SPACES**

Actual Size: 1" x 1"