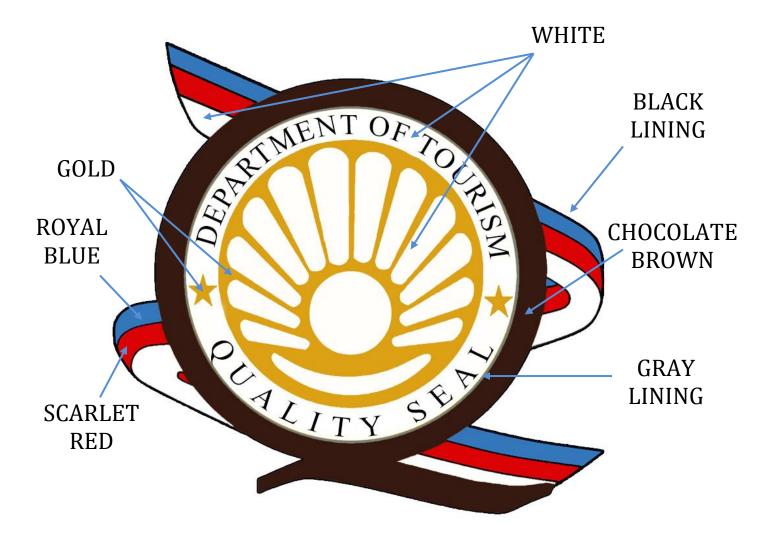

### REFLECTORIZED DOT ACCREDITATION STICKER LAYOUT FOR TOURISM ENTERPRISES



### **REFLECTORIZED DOT ACCREDITATION STICKER LAYOUT FOR OTHER TOURISM RELATED ENTERPRISES (GENERIC)**



**ANNEX C-1** 

# **TOURISM QUALITY SEAL LOGO**



### TEXT FONT USED: TIMES NEW ROMAN

### FONT COLOR: BLACK

# TAMPER-PROOF SECURITY HOLOGRAM STICKER WITH PROTECTIVE OVERLAY



### **TRANSPARENT COLOR FOR THE SPACES**

Actual Size: 1" x 1"

## STICKER FOR HOTEL, RESORT, APARTMENT HOTEL AND MABUHAY ACCOMMODATION









#### **SAMPLE LAYOUT**

### STICKER FOR HOMESTAY AND ECOLODGE



## STICKER FOR MICE VENUE AND MICE ORGANIZER





## **STICKER FOR TRAVEL AND TOURS SERVICES**









## **STICKER FOR TOURIST AIR AND WATER TRANSPORT OPERATOR**





### **STICKER FOR HEALTH AND WELLNESS**





## STICKER FOR FARM TOURISM CAMP, RESTAURANT, TOURISM TRAINING CENTER AND SURFING CAMP









### STICKER FOR OTHER TOURISM RELATED ENTERPRISES (GENERIC)

ADVENTURE AND ECOTOURISM FACILITY, DEPARTMENT STORE, GALLERY, MUSEUM, MEDICAL CONCIERGE,