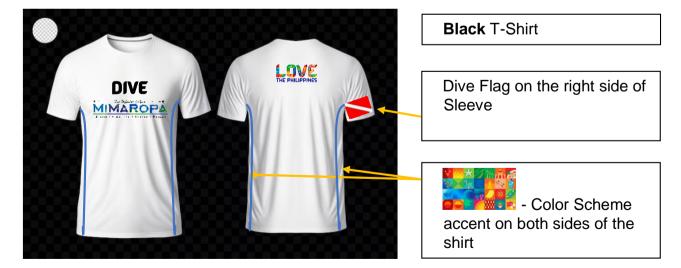

### Tokens/Giveaways – February 23 - 25, 2024

- 100 pcs. of Mesh Bag (see ANNEX B) for sample
- 100 pcs. of PHIDEX T-Shirt (see ANNEX C) for example

# Annex C – PHIDEX T-Shirt