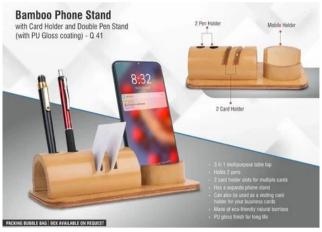

#### Tokens/Giveaways – February 2 - 4, 2024

• 500 pcs. of Bamboo Phone Stand (see ANNEX A) for sample

### Annex A – Bamboo Phone Stand Sample

Annex B – Mesh Bag with MIMAROPA Logo

- 3in1 multipurpose table top
- Holds 2 pens
- 2 card holder slots for multiple cards
- has a separate phone stand
- made of bamboo
- MIMAROPA Logo